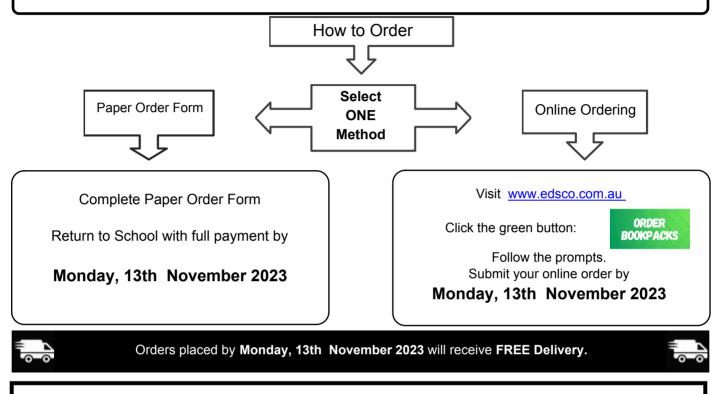

# Orders due Monday, 13th November 2023

# Important Information - Please read carefully

**Delivery**: A Courier will deliver your pack to the address you provide. You can have your pack delivered to your home address or you may prefer to use an alternate address i.e. Work, neighbours, relatives etc. The Delivery Address cannot be changed after your order is submitted. Each Year Level is dispatched on different days during the week of delivery. Please note that the packs are delivery only and cannot be collected.

**Delivery Date:** We will deliver your pack on or before **Monday, 18th December 2023** if your order is placed by Monday, 13th November 2023.

Check Your Order: Please check your order as soon as you receive it.

Backorders: Backorders may occur and will be delivered, clearly labelled for distribution to your child.

Late Orders: We will still accept orders placed after Monday, 13th November 2023 but we cannot guarantee a delivery time and a standard delivery fee will apply.

**Enquiries:** Please direct Book Pack enquiries to EDSCO - email <u>bookpacks@edsco.com.au</u> Please be aware that the phones become congested during the Back-to-School January period.

Name Each Item: Once you receive your Book Pack, clearly name each item ready for the start of school.

Avoid the Back to School stress. Don't wait until January to organise your Back to School needs as you may find items are out of stock. Submit your order by Monday, 13th November 2023 and let us pack the order for you and deliver it to your door on time for the start of school ... EASY. ©