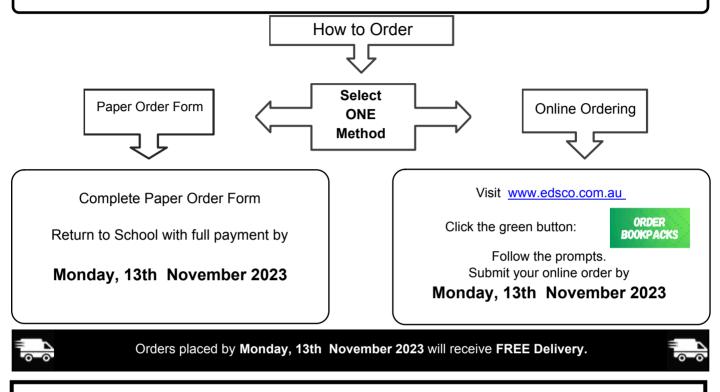

# Orders due Monday, 13th November 2023

## Important Information - Please read carefully

**Delivery**: A Courier will deliver your pack to the address you provide. You can have your pack delivered to your home address or you may prefer to use an alternate address i.e. Work, neighbours, relatives etc. The Delivery Address cannot be changed after your order is submitted. Each Year Level is dispatched on different days during the week of delivery. Please note that the packs are delivery only and cannot be collected.

**Delivery Date:** We will deliver your pack on or before **Monday, 18th December 2023** if your order is placed by Monday, 13th November 2023.

Check Your Order: Please check your order as soon as you receive it.

Backorders: Backorders may occur and will be delivered, clearly labelled for distribution to your child.

Late Orders: We will still accept orders placed after Monday, 13th November 2023 but we cannot guarantee a delivery time and a standard delivery fee will apply.

Avoid the Back to School stress. Don't wait until January to organise your Back to School needs as you may find items are out of stock. Submit your order by Monday, 13th November 2023 and let us pack the order for you and deliver it to your door on time for the start of school ... EASY. ©